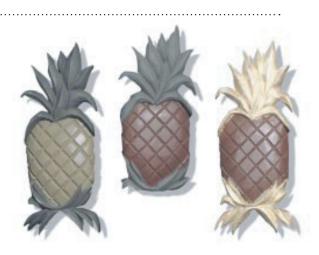

## **Pineapples**

The PINEAPPLE was & still is the traditional sign of WELCOME. Hanging on or above any doorway, inside or out, these beautifully detailed woodcarvings are warm and inviting.

Hand-carved in Sugar Pine • Painted to desired color unless otherwise noted.

2" x 9" x 19" \$385.00

23K Gold Leaf 2" x 9" x 19" \$450.00

2" x 7" x 17" \$325.00

2" x 9" x 22" \$395.00