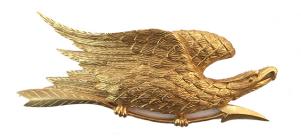

"Federal Eagle" 23k Gold Leaf 5" x 11" x 35" • \$5,500.00

"Liberty Eagle"
23k Gold Leaf
2" x 12" x 42" • \$4,880.00

"Newport Eagle"
23k Gold Leaf
3" x 12" x 31" • \$5,560.00

"Early Bellamy" 23k Gold Leaf 5" x 9" x 48" • \$5,250.00