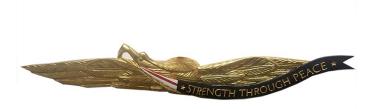

"Federal Eagle" 23k Gold Leaf 5" x 11" x 35" • \$5,500.00

"Liberty Eagle"
23k Gold Leaf
2" x 12" x 42" • \$4,880.00

"Newport Eagle"
23k Gold Leaf
3" x 12" x 31" • \$5,560.00

"Early Bellamy" 23k Gold Leaf 5" x 9" x 48" • \$5,250.00