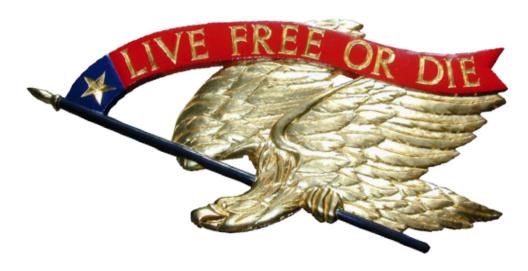

Great for a housewarming gift or your own home.

"Live Free or Die Eagle"
23k Gold Leaf
Can be carved larger or smaller
2" x 28" x 52"
\$6,500.00
2" x 12" x 24"
\$4,450.00

P.O. Box 1393, 179 County Road Martha's Vineyard Island Oak Bluffs, Massachusetts 02557 jpuranker@jpuwoodcarver.com