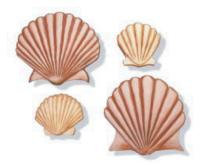

## Scallop Shells

The scallop shell represents the ebb and flow of life and its relationship to the sea. This symbol is often hung in or outside a home to signify the continuity of life and strong bonds of a family.

"Scallop Shells"
Hand-carved in Mahogany • Tung Oiled
1" x 6" x 10.5" • \$175.00
2" x 10" x 10.5" • \$385.00

"Gold Scallop Shells"

Hand-carved in Sugar Pine • 23K Gold Leaf
1" x 6" x 10.5" • \$200.00
2" x 10" x 10.5" • \$425.00