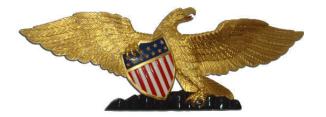

The Eagles are individually hand-carved and made from traditional designs that are representative of the early eagles found in America. All Eagles are carved out of Mahogany. The thickness of the wood starts at 2" and gets thicker as the design and detailing progress.