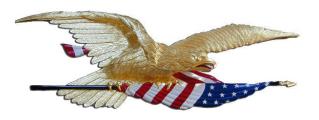

AND PARTIES STATE OF THE PARTI

"Bellamy Head-Down" 23K Gold Leaf. 4" x 6" x 42" • \$5,250.00 "Chesapeak Eagle"
23k Gold Leaf
6" x 15" x 42" • \$7,580.00
8" x 29" x 72" • \$12,250.00

"America Eagle"
23k Gold Leaf
4" x 14" x 45" • \$7,750.00