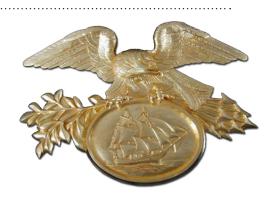

"Classic Bellamy Eagle" 23k Gold Leaf 4" x 4" x 49" • \$4,250.00

"Boston Bellamy" 23k Gold Leaf 5" x 4.5" x 33" • \$5,550.00

"Louisberg Eagle"
23k Gold Leaf
4" x 9" x 25" • \$4,980.00
6" x 16" x 44" • \$7,850.00
8" x 27" x 72" • \$12,250.00