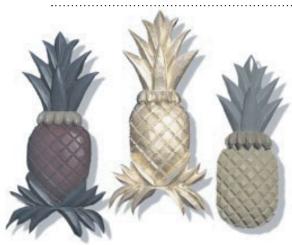

## **Pineapples**

The PINEAPPLE was & still is the traditional sign of WELCOME. Hanging on or above any doorway, inside or out, these beautifully detailed woodcarvings are warm and inviting.

Hand-carved in Sugar Pine • Painted to desired color unless otherwise noted.

2" x 9" x 19" \$385.00

23K Gold Leaf 2" x 9" x 19" \$450.00

2" x 7" x 17" \$325.00

2" x 9" x 22" \$395.00