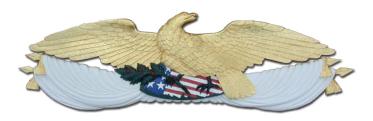

Great for a housewarming gift or your own home.

"Live Free or Die Eagle"
23k Gold Leaf
Can be carved larger or smaller
2" x 28" x 52"
\$6,500.00
2" x 12" x 24"
\$4,450.00

P.O. Box 1393, 179 County Road Martha's Vineyard Island Oak Bluffs, Massachusetts 02557 jpuranker@jpuwoodcarver.com