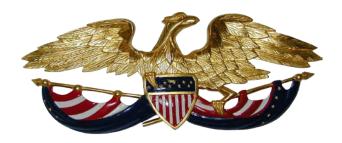

AND PARTIES STATE OF THE PARTI

"Bellamy Head-Down" 23K Gold Leaf. 4" x 6" x 42" • \$5,250.00 "Chesapeak Eagle"
23k Gold Leaf
6" x 15" x 42" • \$7,580.00
8" x 29" x 72" • \$12,250.00

"America Eagle"
23k Gold Leaf
4" x 14" x 45" • \$7,750.00