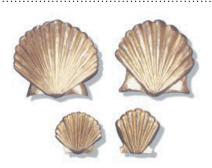

"Scallop Shells"
Hand-carved in Mahogany • Tung Oiled
1" x 6" x 10.5" • \$175.00
2" x 10" x 10.5" • \$385.00

"Gold Scallop Shells"

Hand-carved in Sugar Pine • 23K Gold Leaf
1" x 6" x 10.5" • \$200.00
2" x 10" x 10.5" • \$425.00