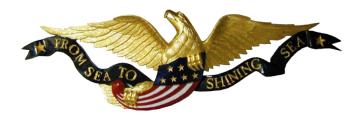

"Federal Eagle" 23k Gold Leaf 5" x 11" x 35" • \$5,500.00

"Liberty Eagle"
23k Gold Leaf
2" x 12" x 42" • \$4,880.00

"Newport Eagle"
23k Gold Leaf
3" x 12" x 31" • \$5,560.00

"Early Bellamy" 23k Gold Leaf 5" x 9" x 48" • \$5,250.00