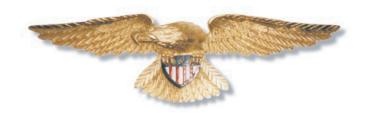

The Eagles are individually hand-carved and made from traditional designs that are representative of the early eagles found in America. All Eagles are carved out of Mahogany. The thickness of the wood starts at 2" and gets thicker as the design and detailing progress.